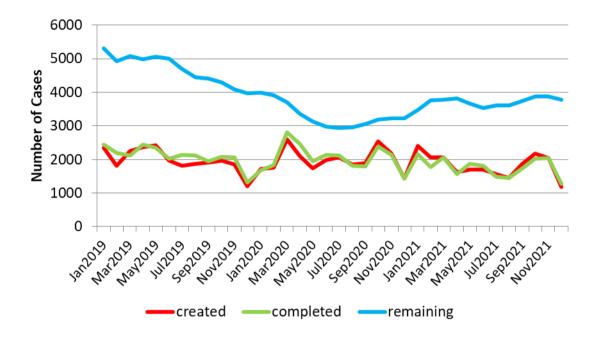

- ending 31<sup>st</sup> December 2021 and for the financial year to date against Peninsula Pensions' internal targets and against the Disclosure Regulations.
- 3.4 Appendix 2 of the report highlights the longer-term performance of Peninsula Pensions (Somerset Fund only) from 1<sup>st</sup> January 2019 to 31<sup>st</sup> December 2021.

## Administration Performance - 1st January 2019 - 31st December 2021